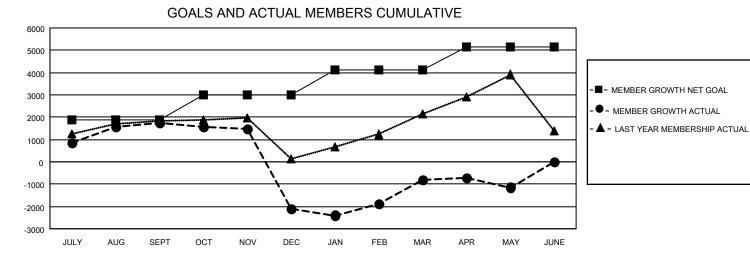

## LOCATION: INDIA

GMT: OPEN

GMT CA 6

| Clubs                      |               |           |               | Members                    |                         |                         |                                                    |  |  |
|----------------------------|---------------|-----------|---------------|----------------------------|-------------------------|-------------------------|----------------------------------------------------|--|--|
| RESULTS FOR 2019-2020      |               |           |               | RESULTS FOR 2019-2020      |                         |                         |                                                    |  |  |
| QUARTER                    | NEW CLUB GOAL | NEW CLUBS | DROPPED CLUBS | QUARTER MEI                | MBER GROWTH NET<br>GOAL | MEMBER GROWTH<br>ACTUAL | DROPPED<br>MEMBERS ACTUAL<br>(including transfers) |  |  |
| JULY/AUG/SEPT              | 42<br>15      | 41<br>11  | 7<br>66       | JULY/AUG/SEPT              | 1890<br>1115            | 3,482<br>1,284          | 1,497<br>4,918                                     |  |  |
| OCT/NOV/DEC<br>JAN/FEB/MAR | 15            | 37        | 9             | OCT/NOV/DEC<br>JAN/FEB/MAR | 1115                    | 4,043                   | 2,013                                              |  |  |
| APR/MAY/JUNE               | 9             | 3         | 0             | APR/MAY/JUNE               | 1040                    | 824                     | 1,030                                              |  |  |