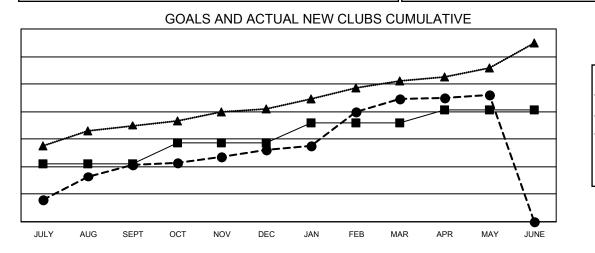

## LOCATION: INDIA

GMT: OPEN

GMT CA 6

| Clubs                      |               |           |               | Members                    |                         |                         |                                                    |  |  |
|----------------------------|---------------|-----------|---------------|----------------------------|-------------------------|-------------------------|----------------------------------------------------|--|--|
| RESULTS FOR 2019-2020      |               |           |               | RESULTS FOR 2019-2020      |                         |                         |                                                    |  |  |
| QUARTER                    | NEW CLUB GOAL | NEW CLUBS | DROPPED CLUBS | QUARTER MEI                | MBER GROWTH NET<br>GOAL | MEMBER GROWTH<br>ACTUAL | DROPPED<br>MEMBERS ACTUAL<br>(including transfers) |  |  |
| JULY/AUG/SEPT              | 42<br>15      | 41<br>11  | 7<br>66       | JULY/AUG/SEPT              | 1890<br>1115            | 3,482<br>1,284          | 1,497<br>4,918                                     |  |  |
| OCT/NOV/DEC<br>JAN/FEB/MAR | 15            | 37        | 9             | OCT/NOV/DEC<br>JAN/FEB/MAR | 1115                    | 4,043                   | 2,013                                              |  |  |
| APR/MAY/JUNE               | 9             | 3         | 0             | APR/MAY/JUNE               | 1040                    | 824                     | 1,030                                              |  |  |

- CURRENT YEAR ACTUAL NEW CLUBS

▲ - LAST YEAR ACTUAL NEW CLUBS

| DROPPED CLUBS: 82    |       | 1065 CLUBS OF 1625 ADDED 1 OR | GENDER DISTRIBUTION        |                 |        |
|----------------------|-------|-------------------------------|----------------------------|-----------------|--------|
|                      |       | MORE NEW MEMBERS              | MALE                       | 52,177 (77.74%) |        |
| DROPPED MEMBERS      |       |                               | FEMALE                     | 14,943 (22.26%) |        |
| DECEASED             | 158   | CLICK HERE FOR CUMULATIVE     | TOTAL FAMILY UNIT MEMBERS  |                 | 26,999 |
| CLUB CANCELLED 2,105 |       | MEMBERSHIP DATA               |                            |                 | 40.000 |
| OTHER                | 7,193 |                               | FAMILY MEMBERS PAYING HALF |                 | 16,600 |
| TOTAL                | 9,456 |                               |                            |                 |        |